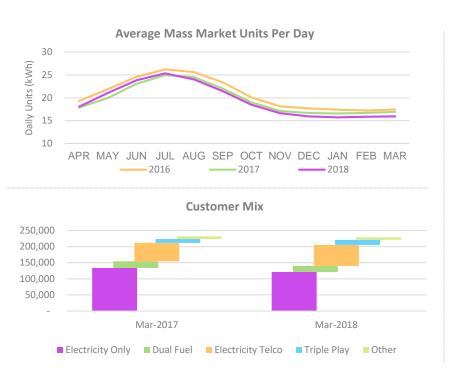

### **Overview**

Mass market volume per customer for Q4-18 is marginally down vs the same period last year. Whilst overall electricity connections have dropped (due to Trustpower losing a small number of commercial customers with a large number of connections), Gas and Telco customer gains have more than offset this. Multi-product customer churn rates have increased over the last 12 months but continue to track well below market average.

397,000 total utility accounts (up 2,000 for the quarter). We have nearly reached a milestone 100,000 customers with more than one service (up 2,000 for the quarter, and up 10,000 year-on-year). Approximately 79% of customer acquisitions in Q4-18 have taken 2+ products.