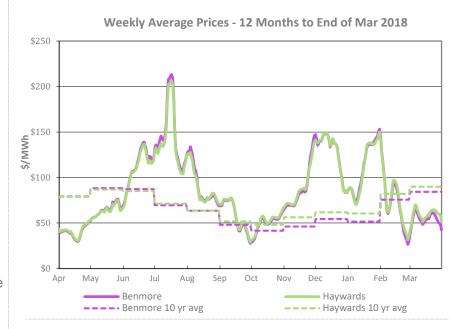

NZ wholesale prices averaged closer to normal levels this quarter, up 12% at Benmore and 5% at Otahuhu on the prior 10-year average across the period. NZ generation volumes were down 5% on the same quarter last year.

### Wholesale electricity market

\$87/MWh \$83/MWh A\$93/MWh

New Zealand Load Weighted Average Price

New Zealand Generation Weighted Average Price

Australian Generation Weighted Average Price

NOTE: Q4 Prices