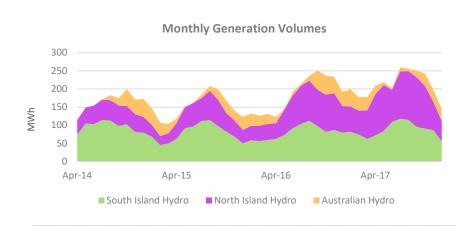

NZ wholesale prices averaged closer to normal levels this quarter, up 12% at Benmore and 5% at Otahuhu on the prior 10-year average across the period. NZ generation volumes were down 5% on the same quarter last year.

Australian volume is down 9% this quarter compared to same period last year, due to lower irrigation demand. However price has remained strong.