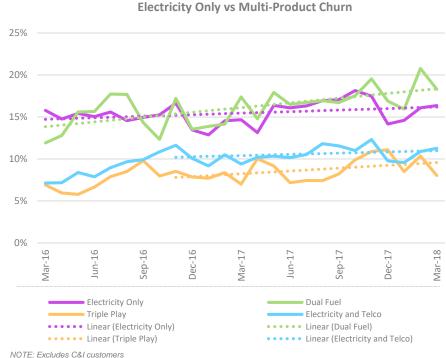

### **Overview**

Mass market volume per customer for Q4-18 is marginally down vs the same period last year. Whilst overall electricity connections have dropped (due to Trustpower losing a small number of commercial customers with a large number of connections), Gas and Telco customer gains have more than offset this. Multi-product customer churn rates have increased over the last 12 months but continue to track well below market average.