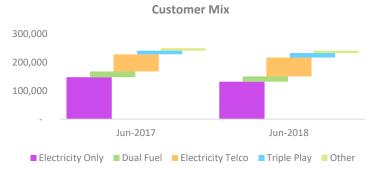

#### **Overview**

- Mass market volume per customer for Q1-19 is marginally lower than the same period last year (down 1.7% on average).
- Whilst overall electricity connections have dropped (due to Trustpower losing a small number of commercial customers with a large number of connections), Gas and Telco customer gains have more than offset this.
- Multi-product customer churn rates have settled over the last 12 months and continue to track well below market average.
- 397,000 total utility accounts (flat for the quarter, up 5,000 vs last year).

- We reached a milestone 100,000 customers with more than one service in Q1-19 (up 2,000 for the quarter, and up 7,000 year-on-year).
- Approximately 78% of customer acquisitions in Q1-19 have taken 2+ products.