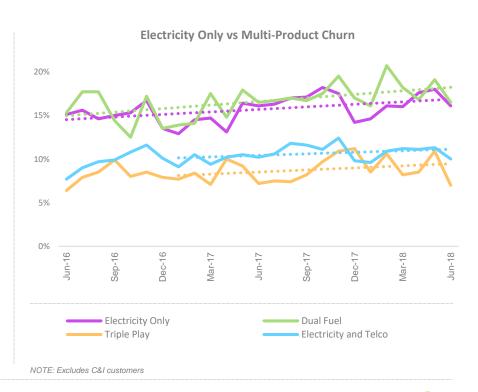

#### **Overview**

- Mass market volume per customer for Q1-19 is marginally lower than the same period last year (down 1.7% on average).
- Whilst overall electricity connections have dropped (due to Trustpower losing a small number of commercial customers with a large number of connections), Gas and Telco customer gains have more than offset this.
- Multi-product customer churn rates have settled over the last 12 months and continue to track well below market average.
- 397,000 total utility accounts (flat for the quarter, up 5,000 vs last year).