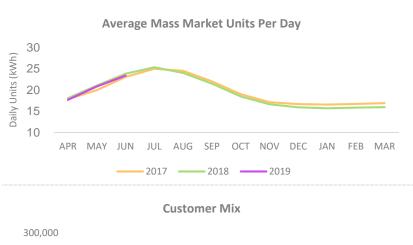

#### **Overview**

- Mass market volume per customer for Q1-19 is marginally lower than the same period last year (down 1.7% on average).
- Whilst overall electricity connections have dropped (due to Trustpower losing a small number of commercial customers with a large number of connections), Gas and Telco customer gains have more than offset this.
- Multi-product customer churn rates have settled over the last 12 months and continue to track well below market average.
- 397,000 total utility accounts (flat for the quarter, up 5,000 vs last year).