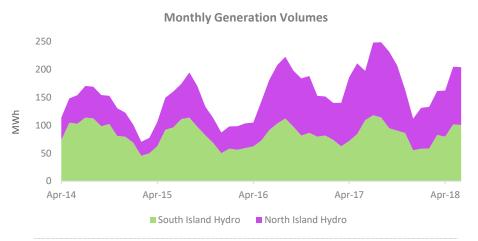

- NZ wholesale prices were materially down on long run average this quarter, down -30% at Benmore and -23% at Otahuhu on the current 10-year average across the period.
- NZ generation volumes were down 4% on the same quarter last year, but up 14% compared to long run average.

## **Operating stats**

|                                                      | 3 Months  | 3 Months  | 12 Months  |
|------------------------------------------------------|-----------|-----------|------------|
| Customers, Sales and Service                         | June 2018 | June 2017 | March 2018 |
| Electricity connections (000s)                       | 270       | 276       | 273        |
| Telecommunication connections (000s)                 | 89        | 79        | 87         |
| Gas connections (000s)                               | 38        | 37        | 37         |
| Total utility accounts                               | 397       | 392       | 397        |
| Customers with two or more services (000s)           | 101       | 94        | 100        |
| Mass market sales - Fixed Price (GWh)                | 488       | 476       | 1,784      |
| Time of use sales - Fixed Price (GWh)                | 216       | 227       | 945        |
| Time of use sales - Spot (GWh)                       | 272       | 287       | 1,086      |
| Total customer sales (GWh)                           | 976       | 990       | 3,815      |
| Average spot price of electricity purchased (\$/MWh) | 80        | 79        | 91         |
| Gas Sales (TJ)                                       | 303       | 308       | 1,012      |
| Annualised electricity ICP churn rate                | 20%       | 21%       | 19%        |
| Annualised electricity ICP churn rate - total market | 21%       | 21%       | 21%        |
| Generation Production and Procurement                |           |           |            |
| North Island generation production (GWh)             | 289       | 330       | 1,209      |
| South Island generation production (GWh)             | 282       | 266       | 1,026      |
| Total New Zealand generation production (GWh)        | 571       | 595       | 2,235      |
| Average spot price of electricity generated (\$/MWh) | 78        | 81        | 88         |
| Net third party fixed price volume purchased (GWh)   | 423       | 409       | 1,539      |
| Other Information                                    |           |           |            |
| Resource consent non-compliance events*              | 2         | 3         | 8          |
| Staff numbers (full time equivalents)                | 805       | 782       | 803        |