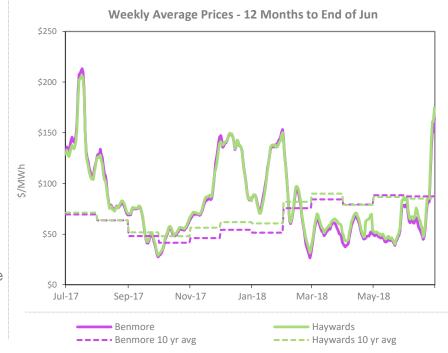

- NZ wholesale prices were materially down on long run average this quarter, down -30% at Benmore and -23% at Otahuhu on the current 10-year average across the period.
- NZ generation volumes were down 4% on the same quarter last year, but up 14% compared to long run average.

### Wholesale electricity market

\$80/MWh \$78/MWh

New Zealand Load Weighted Average Price

New Zealand Generation Weighted Average Price

NOTE: Q1 Prices

## **Operating stats**

|                                                      | 3 Months  | 3 Months  | 12 Months  |
|------------------------------------------------------|-----------|-----------|------------|
| Customers, Sales and Service                         | June 2018 | June 2017 | March 2018 |
| Electricity connections (000s)                       | 270       | 276       | 273        |
| Telecommunication connections (000s)                 | 89        | 79        | 87         |
| Gas connections (000s)                               | 38        | 37        | 37         |
| Total utility accounts                               | 397       | 392       | 397        |
| Customers with two or more services (000s)           | 101       | 94        | 100        |
| Mass market sales - Fixed Price (GWh)                | 488       | 476       | 1,784      |
| Time of use sales - Fixed Price (GWh)                | 216       | 227       | 945        |
| Time of use sales - Spot (GWh)                       | 272       | 287       | 1,086      |
| Total customer sales (GWh)                           | 976       | 990       | 3,815      |
| Average spot price of electricity purchased (\$/MWh) | 80        | 79        | 91         |
| Gas Sales (TJ)                                       | 303       | 308       | 1,012      |
| Annualised electricity ICP churn rate                | 20%       | 21%       | 19%        |
| Annualised electricity ICP churn rate - total market | 21%       | 21%       | 21%        |
| Generation Production and Procurement                |           |           |            |
| North Island generation production (GWh)             | 289       | 330       | 1,209      |
| South Island generation production (GWh)             | 282       | 266       | 1,026      |
| Total New Zealand generation production (GWh)        | 571       | 595       | 2,235      |
| Average spot price of electricity generated (\$/MWh) | 78        | 81        | 88         |
| Net third party fixed price volume purchased (GWh)   | 423       | 409       | 1,539      |
| Other Information                                    |           |           |            |
| Resource consent non-compliance events*              | 2         | 3         | 8          |
| Staff numbers (full time equivalents)                | 805       | 782       | 803        |